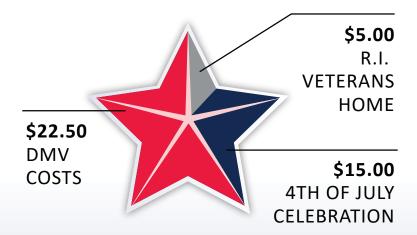

## NO

LICENSE PLATE SURCHARGE\*

REGULAR REGISTRATION RENEWA RATES STILL APPLY

ONE-TIME PLATE FEE OF **\$42.50** 

TURN OVER TO COMPLETE THE ORDER FORM